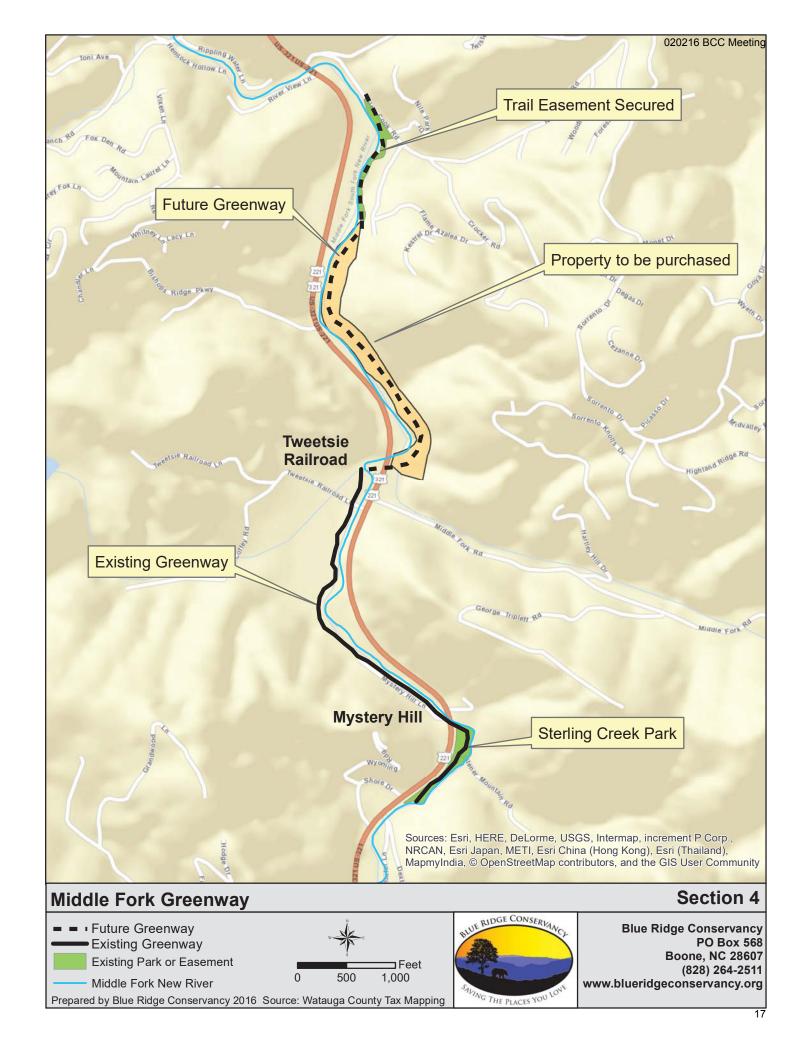

# REQUEST TO SUBMIT PRE-APPLICATION FOR A RECREATION TRAILS PROGRAM (RTP) GRANT

#### **MANAGER'S COMMENTS:**

Ms. Ann Browning, Middle Fork Greenway Executive Director, will request Board authorization to submit a pre-application to the Recreational Trails Program in the amount of \$100,000. The grant would be used to construct a trail to be located on a 12-acre parcel of land along the Middle Fork of the New River. The trail would connect sections of the Middle Fork Greenway. A future application will be requested to be submitted to the Parks and Recreation Trust Fund to supplement the Recreational Trails Program grant. In total, \$600,000 would be potentially available if both applications are successful and funded to the maximum. It is staff's understanding that the property with trail will be requested to be transferred to County ownership in the future. No County match is required.

Re: Recreational Trails Grant Pre-application

------

The Blue Ridge Conservancy, which leads the Middle Fork Greenway initiative, in partnership with High Country Pathways, has an option to purchase a 12-acre parcel along the Middle Fork of the New River. The parcel will provide a 200-foot buffer along the river and accommodate approximately 2/3 of a mile of trail. This segment of the greenway will connect to the existing Middle Fork Greenway through a culvert under highway 321 at the north end of the Tweetsie property. Funding has been secured to purchase the property from a grant from North Carolina's Clean Water Management Trust Fund and a private donation from the BlueCross BlueShield of North Carolina Foundation. Once the purchase is complete, Blue Ridge Conservancy wishes to donate the property to Watauga County for use as the Middle Fork Greenway.

Middle Fork Greenway leaders have been working with county staff to identify funding sources to construct the trail once the property is secured. Construction would include extending the existing trail through the highway 321 culvert and building the trail on the purchased tract to connect with Goldmine Branch Park off Niley Cook Road. Our two target sources for grants are the Parks and Recreation Trust Fund (PARTF), for which applications are due May 2, and the Recreational Trails Program (RTP), for which pre-applications are due February 12.