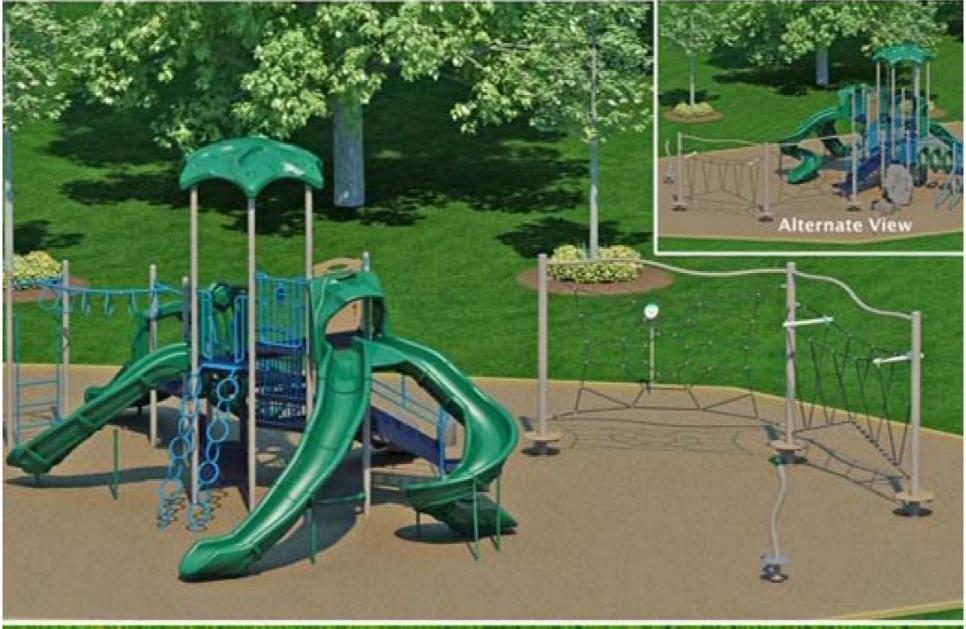

## A. Presentation of the NCRPA Healthy Plan and Recreation Initiative Grant

Ms. Michelle Wells, Executive Director of the NC Recreation and Parks Association, presented the County with the NCRPA Healthy Plan and Recreation Initiative Grant for new playground equipment at Rocky Knob Park.

The \$70,000 grant has a fifty percent (50%) match that will be provided by the Watauga County TDA. County staff has already removed the old playground.

Ms. Michelle Wells, thanked the Board and offered congratulations to the Board for the Community Recreation Center which is currently under construction. Ms. Wells stated that the Community Recreation Center resulted from great foresight and would be a showcase for North Carolina as well as the East Coast.