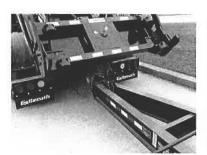

-up alarms and hoist-up alarm with signal light
- Available with rotator for emptying containers; 200° rotator on "R" model
- ► Pintle or Reese-ready apron
- Direct-mount pump
- Oil reservoir (inside frame mount)
- ▶ Inside air controls
- Bumper with recessed **LED** lighting
- Poly fenders
- ► Retainer straps
- Black two-part epoxy paint\*

Galbreath container handlers are ideal for container delivery, pick-up, and placement, as well as moving containers around a yard.





- ► Air compressor for non-air trucks
- ► Toter platform
- ► Toolbox (side mount)
- ► Toolbox (behind cab)
- ▶ PTO manual or automatic transmission
- ► Wet spline pump/PTO upgrade

hydraulic tank.

- Lid and rod holder (behind cab or side-mount)
- ▶ Pintle hook or Reese hitch set-up
- ► Work lights (multiple options)



Pintle-ready apron or Reese hitch options available



Outside controls with safety cover



\*Model shown has inboard-mounted

Extra CA can be added for storing lids, welders, toolbox, etc.



Rotating arms dump into a 30-yard open-top container

<sup>\*</sup> Factory mount















## **CH8000 CONTAINER HANDLER**



| CH8000 | CH8000-R |
|--------|----------|
|        |          |

| A = 122-11/16" | A = 120-1/2"  |
|----------------|---------------|
| B = 14-5/16"   | B = 14-5/16"  |
| C = 92-3/16"   | C = 87-1/4"   |
| D = 11-5/8"    | D = 17-7/8"   |
| E = 106-3/4"   | E = 112-1/16" |
| F = 32"        | F = 32"       |
|                |               |

 $G = 66" \, min*$ 

Cans must be flagged during the day or lighted when dark.

### **SPECIFICATIONS**

| Container Size