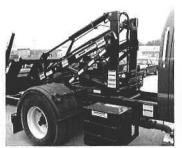

ers; 200° rotator on "R" model
- ► Pintle or Reese-ready apron
- Direct-mount pump
- Oil reservoir (inside frame mount)
- ▶ Inside air controls
- Bumper with recessed **LED** lighting
- Poly fenders
- ► Retainer straps
- Black two-part epoxy paint\*

Galbreath container handlers are ideal for container delivery, pick-up, and placement, as well as moving containers around a yard.





- ► Air compressor for non-air trucks
- ► Toter platform
- ► Toolbox (side mount)
- ► Toolbox (behind cab)
- ▶ PTO manual or automatic transmission
- ► Wet spline pump/PTO upgrade

hydraulic tank.

- Lid and rod holder (behind cab or side-mount)
- ▶ Pintle hook or Reese hitch set-up
- ► Work lights (multiple options)



Pintle-ready apron or Reese hitch options available



Outside controls with safety cover



\*Model shown has inboard-mounted

Extra CA can be added for storing lids, welders, toolbox, etc.



Rotating arms dump into a 30-yard open-top container

<sup>\*</sup> Factory mount















## **CH8000 CONTAINER HANDLER**



| CH8000 | CH8000-R |
|--------|----------|
|        |          |

| A = 122-11/16" | A = 120-1/2"  |
|----------------|---------------|
| B = 14-5/16"   | B = 14-5/16"  |
| C = 92-3/16"   | C = 87-1/4"   |
| D = 11-5/8"    | D = 17-7/8"   |
| E = 106-3/4"   | E = 112-1/16" |
| F = 32"        | F = 32"       |
|                |               |

 $G = 66" \, min*$ 

Cans must be flagged during the day or lighted when dark.

### **SPECIFICATIONS**

| Container Size             | 2 to 10 yard (front-load)<br>2 to 6 yard (rear load)