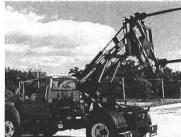

nside frame mount)
- ▶ Inside air controls
- Bumper with recessed **LED** lighting
- Poly fenders
- ► Retainer straps
- Black two-part epoxy paint\*

Galbreath container handlers are ideal for container delivery, pick-up, and placement, as well as moving containers around a yard.





- ► Air compressor for non-air trucks
- ► Toter platform
- ► Toolbox (side mount)
- ► Toolbox (behind cab)
- ▶ PTO manual or automatic transmission
- ► Wet spline pump/PTO upgrade

hydraulic tank.

- Lid and rod holder (behind cab or side-mount)
- ▶ Pintle hook or Reese hitch set-up
- ► Work lights (multiple options)



Pintle-ready apron or Reese hitch options available



Outside controls with safety cover



\*Model shown has inboard-mounted

Extra CA can be added for storing lids, welders, toolbox, etc.



Rotating arms dump into a 30-yard open-top container

<sup>\*</sup> Factory mount















## **CH8000 CONTAINER HANDLER**



| CH8000 | CH8000-R |
|--------|----------|
|        |          |

| A = 122-11/16" | A = 120-1/2"  |
|----------------|---------------|
| B = 14-5/16"   | B = 14-5/16"  |
| C = 92-3/16"   | C = 87-1/4"   |
| D = 11-5/8"    | D = 17-7/8"   |
| E = 106-3/4"   | E = 112-1/16" |
| F = 32"        | F = 32"       |
|                |               |

 $G = 66" \, min*$ 

Cans must be flagged during the day or lighted when dark.

### **SPECIFICATIONS**

| Container Size             | 2 to 10 yard (front-load)<br>2 to 6 yard (rear load)                                                                                         |
|----------------------------|----------