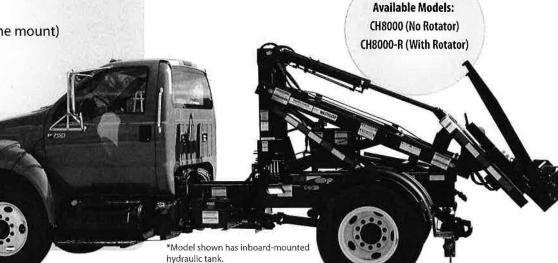

contact us at: 1-800-239-7796.

Sincerely,

# Maxwell Taylor

Carolina Environmental Systems

# **CH8000 CONTAINER HANDLER**



Tel: 800.285.0666 | sales@wastequip.com www.galbreathproducts.com

# **Standard Features**

- Handles front-load containers from 2 to 10 yards and rear-load containers from 2 to 6 yards
- Back-up alarms and hoist-up alarm with signal light
- ► Available with rotator for emptying containers; 200° rotator on "R" model
- ▶ Pintle or Reese-ready apron
- ▶ Direct-mount pump
- ► Oil reservoir (inside frame mount)
- ► Inside air controls
- Bumper with recessed LED lighting
- Poly fenders
- ► Retainer straps
- ► Black two-part epoxy paint\*

Galbreath container handlers are ideal for container delivery, pick-up, and placement, as well as moving containers around a yard.



# **Options**

- ► Air compressor for non-air trucks
- ► Toter platform
- ► Toolbox (side mount)
- ► Toolbox (behind cab)
- PTO manual or automatic transmission
- ► Wet spline pump/PTO upgrade
- ► Lid and rod holder (behind cab or side-mount)
- ▶ Pintle hook or Reese hitch set-up
- ► Work lights (multiple options)



Pintle-ready apron or Reese hitch options available



Outside controls with safety cover



Extra CA can be added for storing lids, welders, toolbox, etc.



Rotating arms dump into a 30-yard open-top container

<sup>\*</sup> Factory mount

















| CH8000 | CH8000-R |
|--------|----------|
| CHOOO  | CHOOCO-K |

| A = 122-11/16" | A = 120-1/2"  |
|----------------|---------------|
| B = 14-5/16"   | B = 14-5/16"  |
| C = 92-3/16"   | C = 87-1/4"   |
| D = 11-5/8"