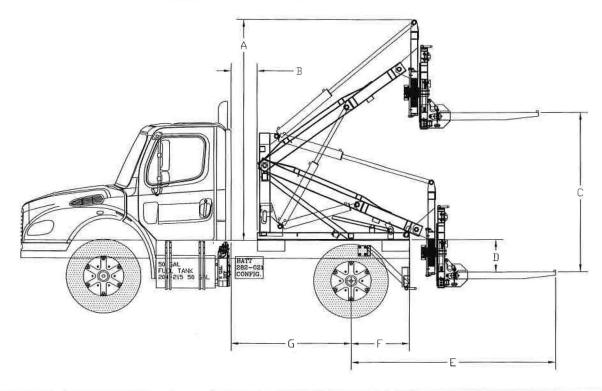

recessed LED lighting
- Poly fenders
- ► Retainer straps
- ► Black two-part epoxy paint\*

Galbreath container handlers are ideal for container delivery, pick-up, and placement, as well as moving containers around a yard.



# **Options**

- ► Air compressor for non-air trucks
- ► Toter platform
- ► Toolbox (side mount)
- ► Toolbox (behind cab)
- PTO manual or automatic transmission
- ► Wet spline pump/PTO upgrade
- ► Lid and rod holder (behind cab or side-mount)
- ▶ Pintle hook or Reese hitch set-up
- ► Work lights (multiple options)



Pintle-ready apron or Reese hitch options available



Outside controls with safety cover



Extra CA can be added for storing lids, welders, toolbox, etc.



Rotating arms dump into a 30-yard open-top container

<sup>\*</sup> Factory mount

















| CH8000 | CH8000-R |
|--------|----------|
| CHOOO  | CHOOCO-K |

| A = 122-11/16" | A = 120-1/2"  |
|----------------|---------------|
| B = 14-5/16"   | B = 14-5/16"  |
| C = 92-3/16"   | C = 87-1/4"   |
| D = 11-5/8"    | D = 17-7/8"   |
| E = 106-3/4"   | E = 112-1/16" |
| F = 32"        | F = 32"       |
| G = 66" min*   | G = 66" min*  |

Cans must be flagged during the day or lighted when dark.

# **SPECIFICATIONS**

| Container Size             | 2 to 10 yard (front-load)<br>2 to 6 yard (rear load)                                                                                         |
|----------------------------|----------------------------------------------------------------------------------------------------------------------------------------------|
| Rated Capacities*