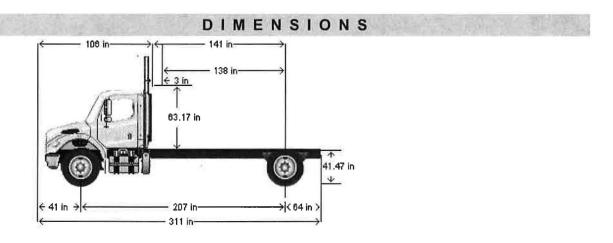

ICLE SUMMARY

|                             | Weight   | Weight   | Total     |
|-----------------------------|----------|----------|-----------|
|                             | Front    | Rear     | Weight    |
| Factory Weight <sup>+</sup> | 6848 lbs | 4288 lbs | 11136 lbs |
| Total Weight <sup>+</sup>   | 6848 lbs | 4288 lbs | 11136 lbs |

### **Extended Warranty**

WAG-011 TOWING: 2 YEARS/UNLIMITED MILES/KM EXTENDED TOWING COVERAGE \$550 CAP FEX APPLIES



Prepared for: Heil Environmental 2030 Hamilton Place Blvd Suite 200

Chattanooga, TN 37421 Phone: 423-899-9100

(+) Weights shown are estimates only.

If weight is critical, contact Customer Application Engineering.



### Prepared for:

Heil Environmental 2030 Hamilton Place Blvd Suite 200 Chattanooga, TN 37421 Phone: 423-899-9100



# **VEHICLE SPECIFICATIONS SUMMARY - DIMENSIONS**

| Model                                                                                       |                                                  |
|---------------------------------------------------------------------------------------------|--------------------------------------------------|
| Wheelbase (545)                                                                             | 5250MM (207 INCH) WHEELBASE                      |
| Rear Frame Overhang (552)                                                                   | 1625MM (64 INCH) REAR FRAME OVERHANG             |
| Fifth Wheel (578)                                                                           | NO FIFTH WHEEL                                   |
| Mounting L